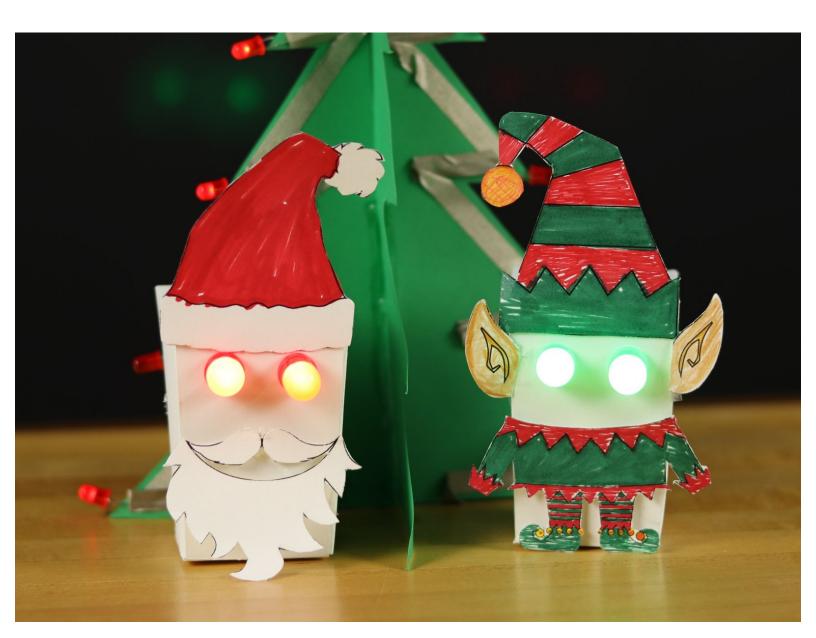

# Santa and Elf Buddies

Written By: Joshua

#### **INTRODUCTION**

Uses these skins with the Robot Buddy Body template to create Santa and a helpful Elf! If you want to get really silly add a vibrating motor into Santa to watch him jiggle like a bowl full of jelly!

## Step 1 — Tips and Tricks

- Create a basic Robot Buddy body using the Robot Buddy Template. Add in your LEDs or vibrating motor of choice.
- Print off the Santa and Elf templates. Color them, cut them, and glue them on.