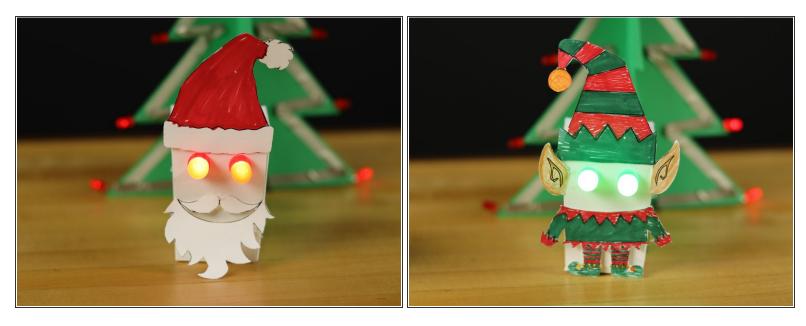

# Santa and Elf Buddies

Written By: Joshua

#### **INTRODUCTION**

Uses these skins with the Robot Buddy Body template to create Santa and a helpful Elf! If you want to get really silly add a vibrating motor into Santa to watch him jiggle like a bowl full of jelly!

## Step 1 — Tips and Tricks

- Create a basic Robot Buddy body using the Robot Buddy Template. Add in your LEDs or vibrating motor of choice.
- Print off the Santa and Elf templates. Color them, cut them, and glue them on.