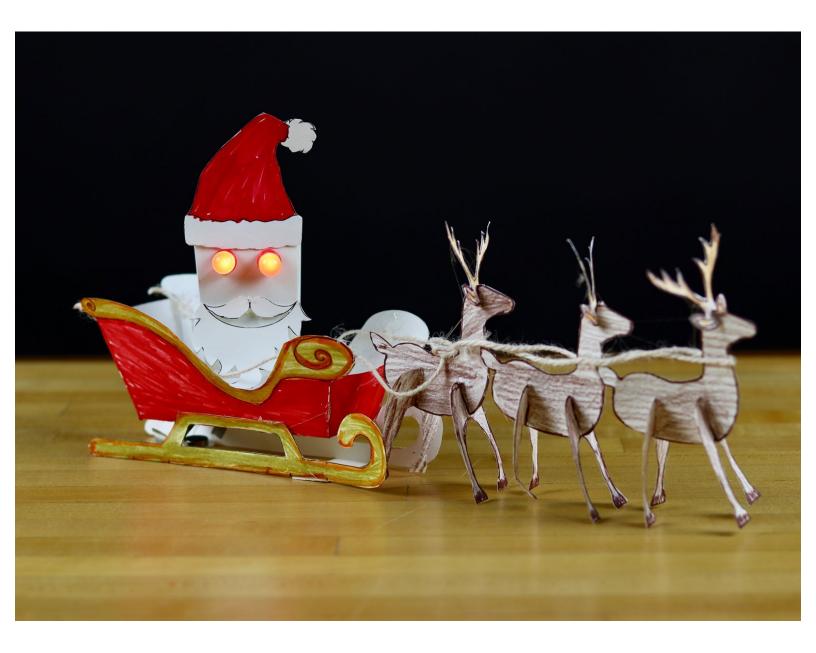

## INTRODUCTION

Create a sleigh and reindeer Santa to ride around in. Add LEDs to make it light up or use a vibrating motor to make it move!

| TOOLS:                           | DARTS:                                                                    |
|----------------------------------|---------------------------------------------------------------------------|
| <ul> <li>Scissors (1)</li> </ul> | <ul><li>Paper Circuits Kit (1)</li><li>Origami Circuits Kit (1)</li></ul> |