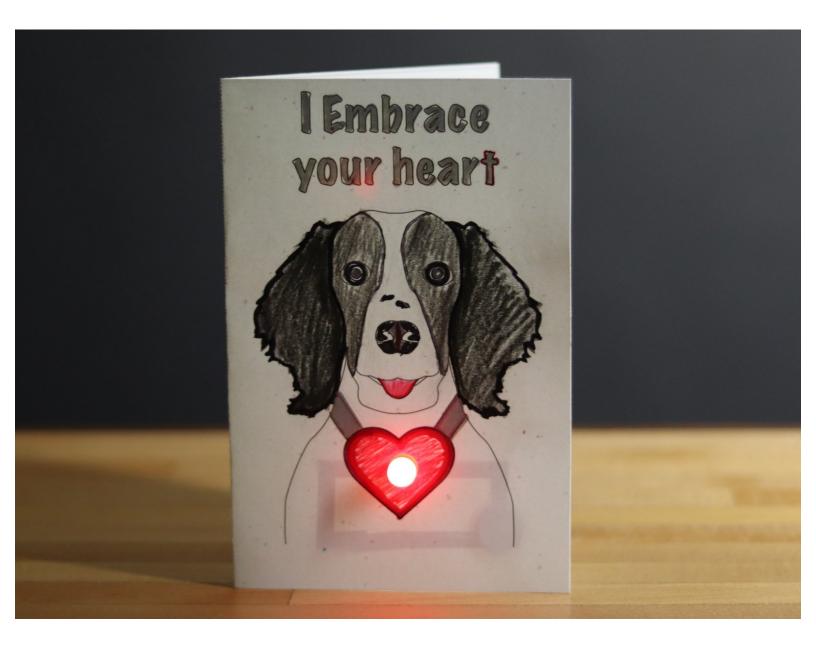

## Valentine's Day Dog

A simple Valentines Day card using LEDs and a battery.

Written By: Joshua

This document was generated on 2023-09-13 01:44:44 AM (MST).

## INTRODUCTION

A simple Valentines Day card using LEDs and a battery.

| F TOOLS:                         | PARTS:                                     |
|----------------------------------|--------------------------------------------|
| <ul> <li>Scissors (1)</li> </ul> | <ul> <li>Paper Circuits Kit (1)</li> </ul> |

## Step 1 — Tips and Tricks

- Print the template out double sided.
- Color and decorate your card.
- Add tape and LEDs.
- Make sure to mind the gap in the template design, otherwise the paper switch aspect won't work.