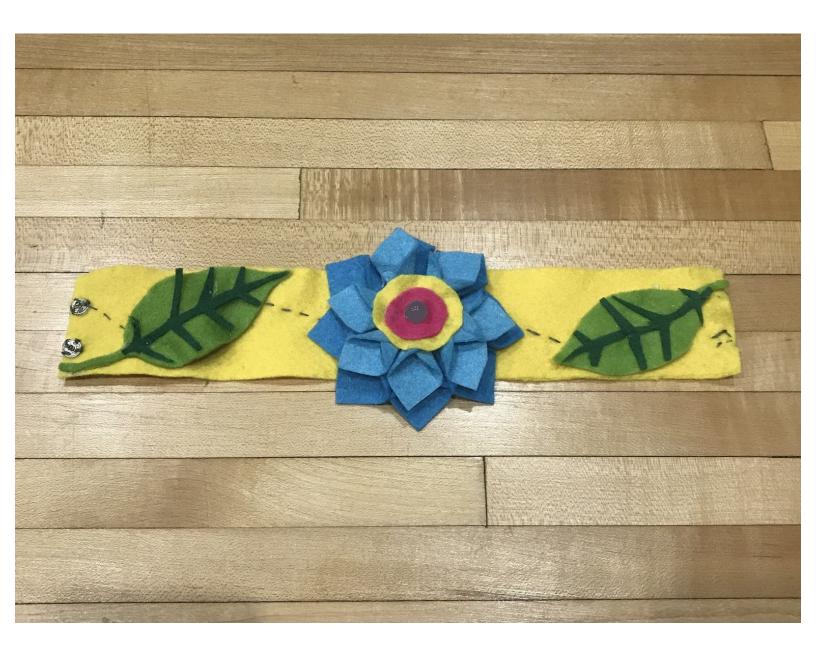

## **Light Up Spring Flower Bracelet**

Conductive thread, felt and hot glue used to create a fun, spring flower, light-up wearable circuit!

Written By: Andy Wallus



This document was generated on 2023-01-05 07:20:36 AM (MST).

## INTRODUCTION

Conductive thread, felt and hot glue used to create a fun, spring flower, light-up wearable circuit!

| TOOLS:                                | DARTS:                                              |
|---------------------------------------|-----------------------------------------------------|
| <ul> <li>Scissors (1)</li> </ul>      | Crazy Circuits Coin Cell Battery Holder             |
| <ul> <li>Hot Glue Gun (1)</li> </ul>  | (1)                                                 |
| <ul> <li>Sewing Needle (1)</li> </ul> | <ul> <li>Crazy Circuits LED Chip (1)</li> </ul>     |
|                                       | <ul> <li>button snaps (1)</li> </ul>                |
|                                       |