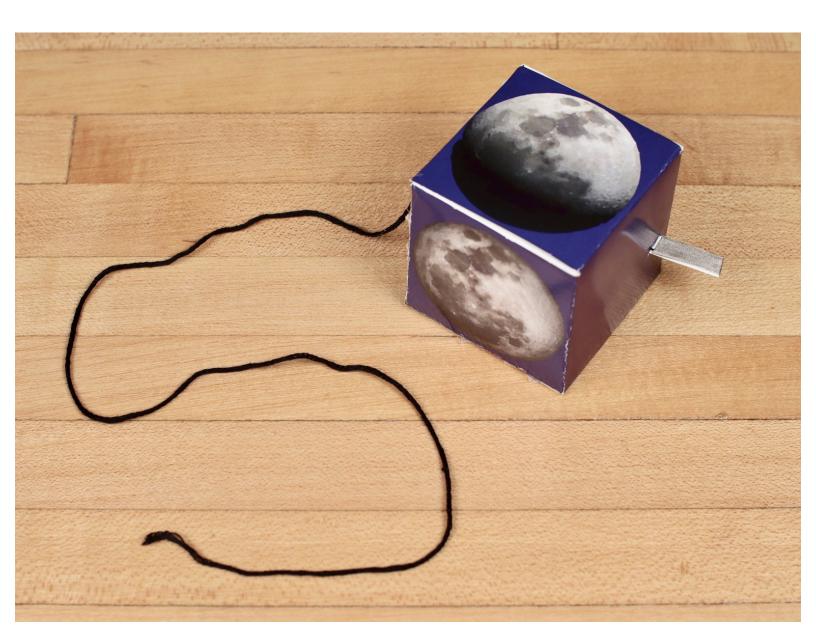

## **Super Moon Phase Cube**

Create a simple two LED paper lantern for use with heavier card stock. Then, turn off the room lights to see the phases of the moon indoors!

Written By: Andy Wallus

## **INTRODUCTION**

Create a simple two LED paper lantern for use with heavier card stock. Then, turn off the room lights to see the phases of the moon indoors!

You can make this project (and many more!) with our Paper Circuits Kit.

## **PARTS:**

- Maker Tape (1) 1/4" Wide
- Jumbo 10mm Diffused LED (2)
  White
- CR2032 Battery (1)
- Printable Template (1)

Use the key to turn the circuit on and turn the room lights off to view. Add a string to hang it by for added effect!