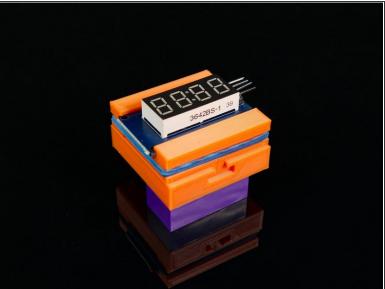

## 7 Segment Display Holder

A 3D Printed LEGO Compatible mount for a 7 Segment Display.

Written By: Pete Prodoehl

## **INTRODUCTION**

A 3D Printed LEGO Compatible mount for a 7 Segment Display.

## **Step 1** — **Download and Print**

- You can download the files and print them on your own 3D Printer.
- Find it in our GitHub repository: <a href="https://github.com/BrownDogGadgets/3D-Pr...">https://github.com/BrownDogGadgets/3D-Pr...</a>
- You can also download the files from <a href="Printables">Printables</a> or <a href="Thingiverse">Thingiverse</a>.
- This file will work with our <u>7 Segment Display</u>.
- For full instruction on usage check out the 3D Printed Component Holder guide.