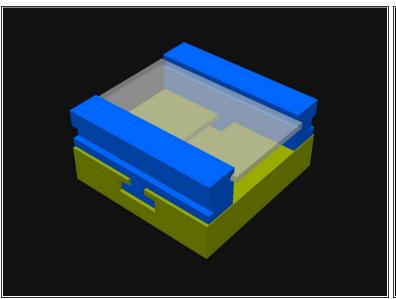

## 7 Segment Display Holder

A 3D Printed LEGO Compatible mount for a 7 Segment Display.

Written By: Pete Prodoehl

## **INTRODUCTION**

A 3D Printed LEGO Compatible mount for a 7 Segment Display.

## **Step 1** — **Download and Print**

- You can download the files and print them on your own 3D Printer.
- Find it in our GitHub repository: <a href="https://github.com/BrownDogGadgets/3D-Pr...">https://github.com/BrownDogGadgets/3D-Pr...</a>
- You can also download the files from <a href="Printables">Printables</a> or <a href="Thingiverse">Thingiverse</a>.
- This file will work with our <u>7 Segment Display</u>.
- For full instruction on usage check out the 3D Printed Component Holder guide.