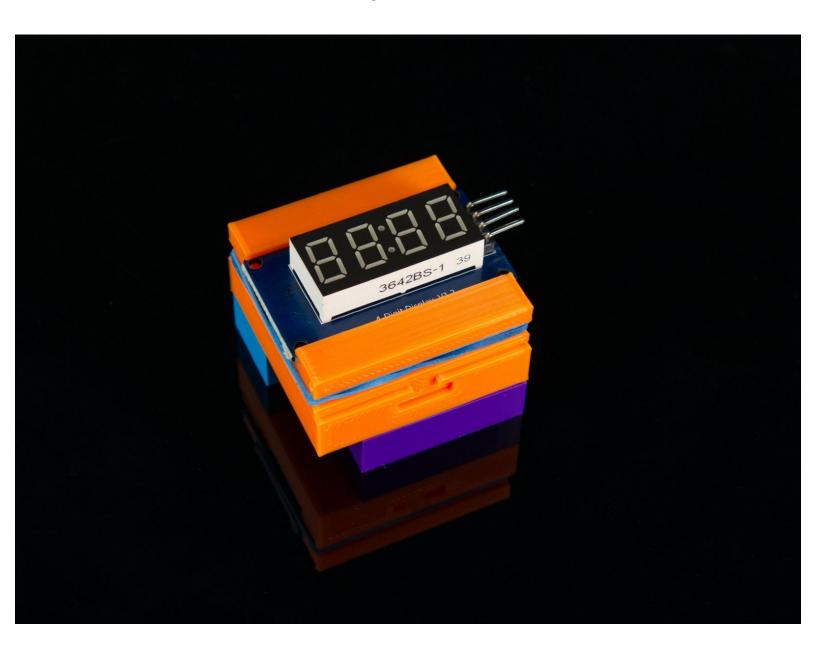

## 7 Segment Display Holder

A 3D Printed LEGO Compatible mount for a 7 Segment Display.

Written By: Pete Prodoehl

## **INTRODUCTION**

A 3D Printed LEGO Compatible mount for a 7 Segment Display.

## **Step 1** — **Download and Print**

- You can download the files and print them on your own 3D Printer.
- Find it in our GitHub repository: <a href="https://github.com/BrownDogGadgets/3D-Pr...">https://github.com/BrownDogGadgets/3D-Pr...</a>
- You can also download the files from <a href="Printables">Printables</a> or <a href="Thingiverse">Thingiverse</a>.
- This file will work with our <u>7 Segment Display</u>.
- For full instruction on usage check out the 3D Printed Component Holder guide.