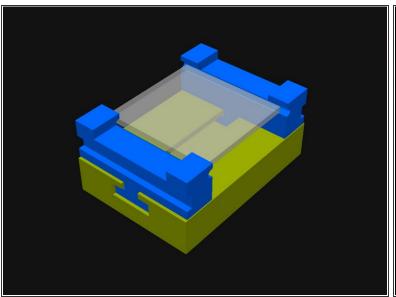

## Step 1 — Download and Print

- You can download the files and print them on your own 3D Printer.
- Find it in our GitHub repository: <a href="https://github.com/BrownDogGadgets/3D-Pr...">https://github.com/BrownDogGadgets/3D-Pr...</a>
- You can also download the files from <a href="Printables">Printables</a> or <a href="Thingiverse">Thingiverse</a>.
- This file will work with these <u>OLED Displays</u>.
- For full instruction on usage check out the 3D Printed Component Holder guide.