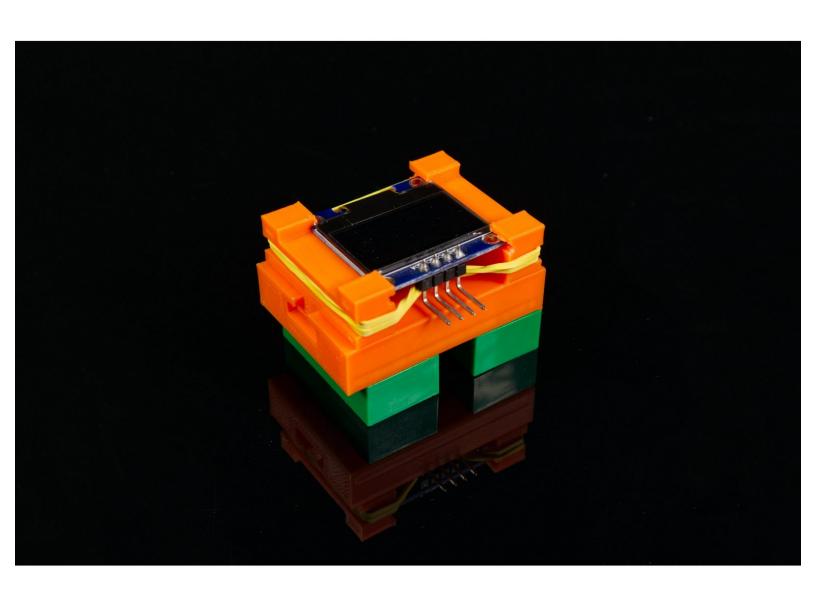

## **OLED Display Holder**

A 3D Printed LEGO Compatible mount for an OLED Display.

Written By: Pete Prodoehl

## **INTRODUCTION**

A 3D Printed LEGO Compatible mount for an OLED Display.