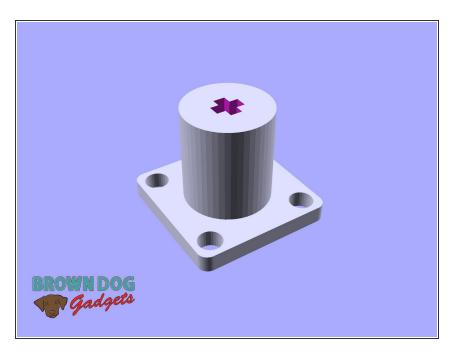

## Step 1 — Download and Print

- You can download the file and print it on your own 3D Printer.
- Find it in our GitHub repository:
  <a href="https://github.com/BrownDogGadgets/3D-Pr...">https://github.com/BrownDogGadgets/3D-Pr...</a>
- This file will work with this <u>VEX</u> 200mm Travel Omni-Directional Wheel (228-2536).
- There is a 4mm version and a 3mm version. The 4mm version will fit perfectly, and the 3mm version will have a bit more play.