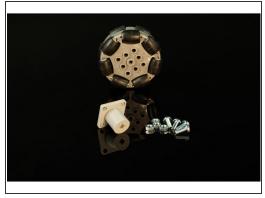

## Step 1 — Download and Print

- You can download the file and print it on your own 3D Printer.
- Find it in our GitHub repository:
  <a href="https://github.com/BrownDogGadgets/3D-Pr...">https://github.com/BrownDogGadgets/3D-Pr...</a>
- This file will work with this <u>VEX</u> 200mm Travel Omni-Directional Wheel (228-2536).
- There is a 4mm version and a 3mm version. The 4mm version will fit perfectly, and the 3mm version will have a bit more play.

## Step 2 — Assembly Hardware

 You will need 4 bolts (12mm in length) as well as 4 matching hex nuts. You should choose either 4mm bolts or 3mm bolts depending on which adapters you print.