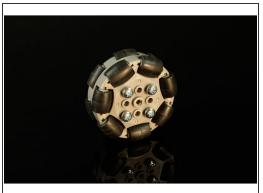

# VEX 228-2536 Omni Wheel Adapter

A 3D Printed LEGO Compatible mount for the VEX 200mm Travel Omni-Directional Wheel.

Written By: Pete Prodoehl

## **INTRODUCTION**

A 3D Printed LEGO Compatible mount for the VEX 200mm Travel Omni-Directional Wheel.

## Step 1 — Download and Print

- You can download the file and print it on your own 3D Printer.
- Find it in our GitHub repository:
  <a href="https://github.com/BrownDogGadgets/3D-Pr...">https://github.com/BrownDogGadgets/3D-Pr...</a>
- This file will work with this <u>VEX</u> 200mm Travel Omni-Directional Wheel (228-2536).
- There is a 4mm version and a 3mm version. The 4mm version will fit perfectly, and the 3mm version will have a bit more play.