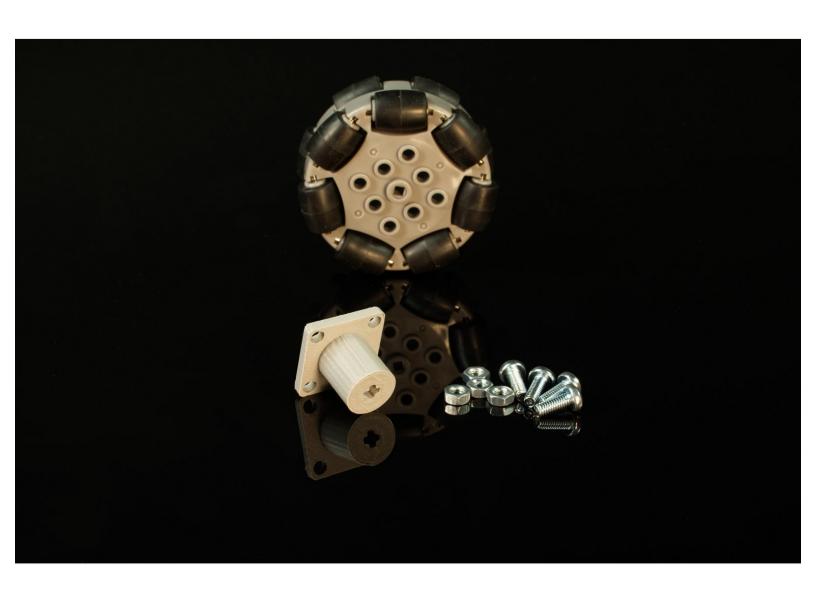

# VEX 228-2536 Omni Wheel Adapter

A 3D Printed LEGO Compatible mount for the VEX 200mm Travel Omni-Directional Wheel.

Written By: Pete Prodoehl

## **INTRODUCTION**

A 3D Printed LEGO Compatible mount for the VEX 200mm Travel Omni-Directional Wheel.

## Step 1 — Download and Print

- You can download the file and print it on your own 3D Printer.
- Find it in our GitHub repository:
  <a href="https://github.com/BrownDogGadgets/3D-Pr...">https://github.com/BrownDogGadgets/3D-Pr...</a>
- This file will work with this <u>VEX</u> 200mm Travel Omni-Directional Wheel (228-2536).
- There is a 4mm version and a 3mm version. The 4mm version will fit perfectly, and the 3mm version will have a bit more play.

## Step 2 — Assembly Hardware

 You will need 4 bolts (12mm in length) as well as 4 matching hex nuts. You should choose either 4mm bolts or 3mm bolts depending on which adapters you print.