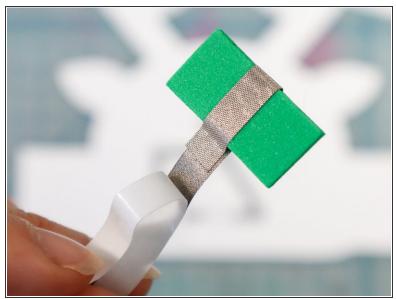

# **Step 4** — Add the Foam Rectangle

- Wrap Maker Tape around the foam rectangle as shown.
- Place the battery on top of the loop of tape with the positive side up.
- Position the rectangle over the template, and continue to lay the Maker Tape over the line, then over the battery as shown.