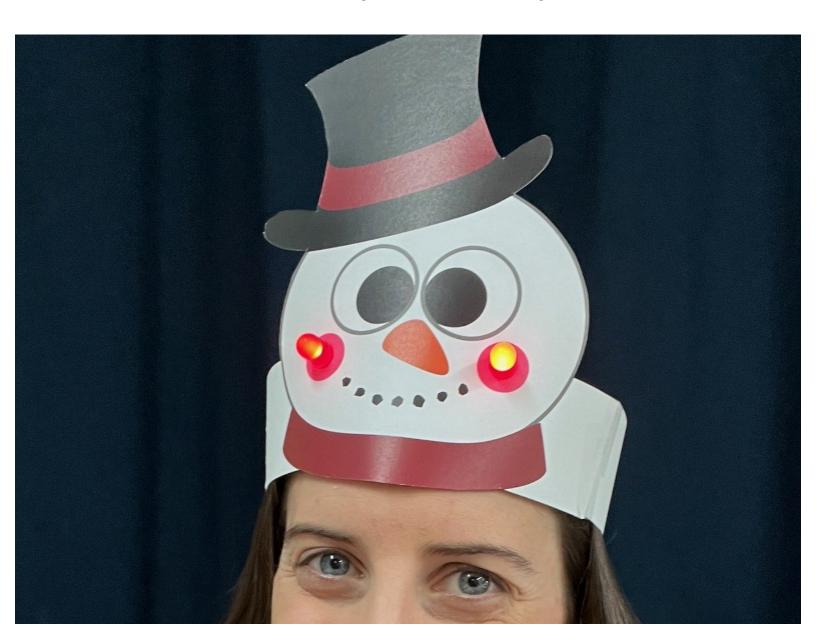

# **Light-Up Snowman Hat**

Make a Snowman hat that lights up when you put it on!

Written By: Natasha Dzurny

#### **INTRODUCTION**

Make a Snowman hat that lights up when you put it on!

There's a full-color version as well as a black & white version that makes a great coloring activity.

You can make this project (and many more!) with our Paper Circuits Kit.