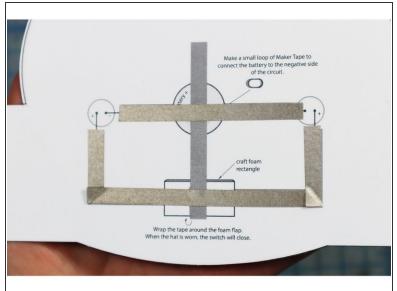

# Step 3 — Add Maker Tape

- Add Maker tape to the top and bottom lines as shown.
- Make a small loop of Maker Tape to connect the battery to the negative side of the circuit as shown.