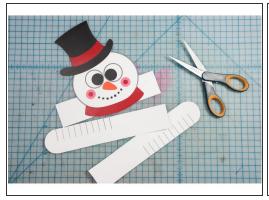

#### Step 2 — Cut out the Shapes

- Cut out the shapes. For best results, cut from the front side in case your print doesn't line up properly with the back.
- Cut the small rectangle out of craft foam.