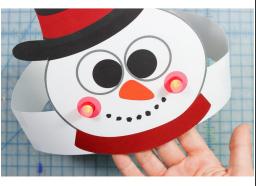

# **Light-Up Snowman Hat**

Make a Snowman hat that lights up when you put it on!

Written By: Natasha Dzurny

#### **INTRODUCTION**

Make a Snowman hat that lights up when you put it on!

There's a full-color version as well as a black & white version that makes a great coloring activity.

You can make this project (and many more!) with our Paper Circuits Kit.