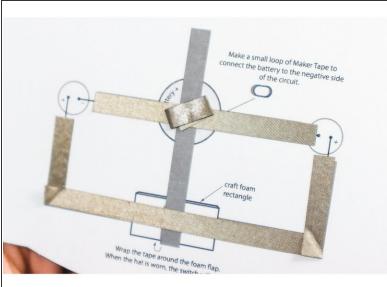

# **Step 4** — Add the Foam Rectangle

- Wrap Maker Tape around the foam rectangle as shown.
- Place the battery on top of the loop of tape with the positive side up.
- Position the rectangle over the template, and continue to lay the Maker Tape over the line, then over the battery as shown.