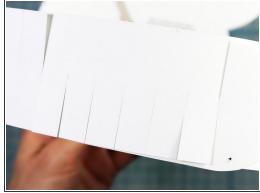

# Step 6 — Attach the Headband

 Tape the headband pieces to the sides of the paper as shown. One side's fringe will face up and the other will face down so that you can interlock them as shown.