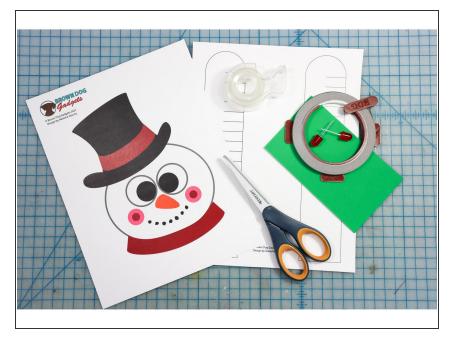

# **TOOLS:**

- Scissors (1)
- Printer (to print out the template) (1)

#### **PARTS:**

- Paper Circuits Kit (1)
- Craft Foam (1)
- Cardstock (1)

# Step 1 — Print the Template

- Print the template double-sided so that the circuit prints on the back of the reindeer design.
- If you'd like to color the snowman, print out the snowman coloring template (pages 3-6). Use colored pencils or markers to color your project before proceeding to the next step.

#### Step 2 — Cut out the Shapes

- Cut out the shapes. For best results, cut from the front side in case your print doesn't line up properly with the back.
- Cut the small rectangle out of craft foam.