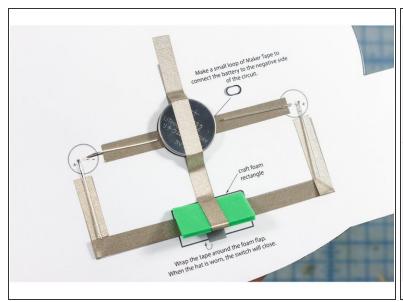

# Step 3 — Add Maker Tape

- Add Maker tape to the top and bottom lines as shown.
- Make a small loop of Maker Tape to connect the battery to the negative side of the circuit as shown.

# **Step 4** — Add the Foam Rectangle

- Wrap Maker Tape around the foam rectangle as shown.
- Place the battery on top of the loop of tape with the positive side up.
- Position the rectangle over the template, and continue to lay the Maker Tape over the line, then over the battery as shown.

### Step 5 — Add the LEDs

- Insert the LEDs from the front of the template by making small holes where shown.
- Thread the LEDs through the holes, paying attention to the + and notations.
- Bend the LED legs down on top of the Maker Tape and add another piece of Maker Tape on top of each leg to secure it.