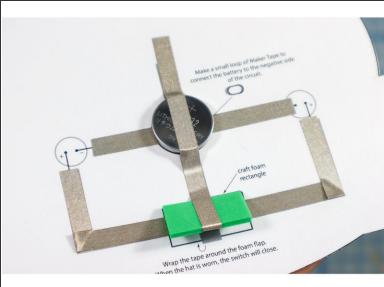

# Step 3 — Add Maker Tape

- Add Maker tape to the top and bottom lines as shown.
- Make a small loop of Maker Tape to connect the battery to the negative side of the circuit as shown.

# **Step 4** — Add the Foam Rectangle

- Wrap Maker Tape around the foam rectangle as shown.
- Place the battery on top of the loop of tape with the positive side up.
- Position the rectangle over the template, and continue to lay the Maker Tape over the line, then over the battery as shown.