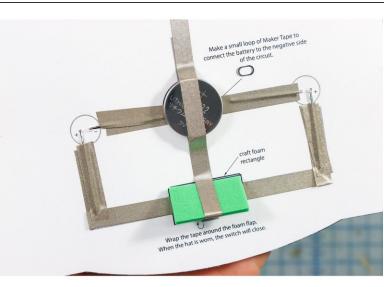

# Step 3 — Add Maker Tape

- Add Maker tape to the top and bottom lines as shown.
- Make a small loop of Maker Tape to connect the battery to the negative side of the circuit as shown.

# **Step 4** — Add the Foam Rectangle

- Wrap Maker Tape around the foam rectangle as shown.
- Place the battery on top of the loop of tape with the positive side up.
- Position the rectangle over the template, and continue to lay the Maker Tape over the line, then over the battery as shown.

### Step 5 — Add the LEDs

- Insert the LEDs from the front of the template by making small holes where shown.
- Thread the LEDs through the holes, paying attention to the + and notations.
- Bend the LED legs down on top of the Maker Tape and add another piece of Maker Tape on top of each leg to secure it.