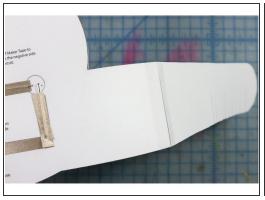

# Step 6 — Attach the Headband

 Tape the headband pieces to the sides of the paper as shown. One side's fringe will face up and the other will face down so that you can interlock them as shown.