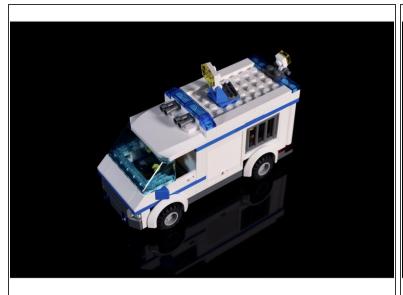

## Step 1 — Modify standard build

Removal of the parts pictured is the only modification required on the standard completed build. This will create the needed area for your circuit.