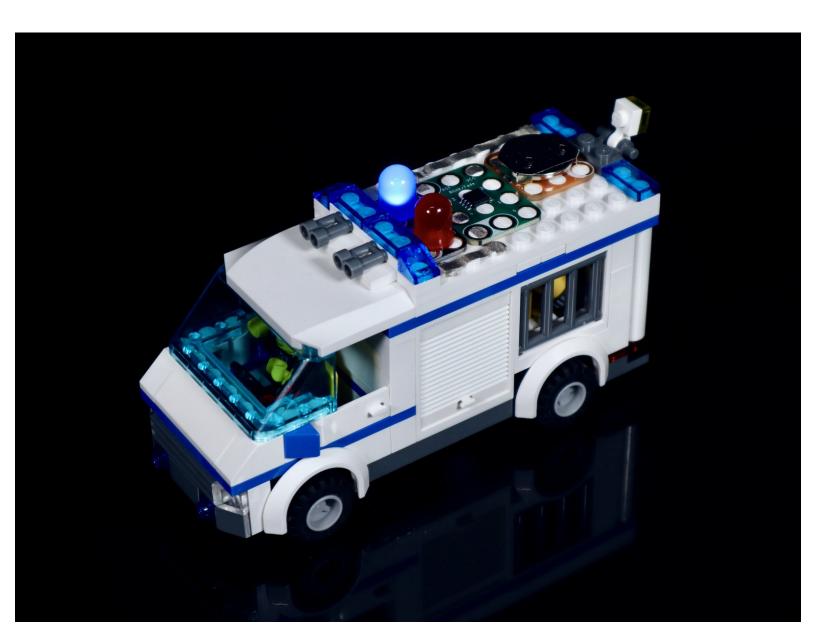

# **LEGO Prisoner Transport Van Circuit Mod**

After building your LEGO Prisoner Transport Van, follow this step-by-step guide to add an LED circuit with components from your Crazy Circuits Starter Set!

#### **INTRODUCTION**

After building your LEGO Prisoner Transport Van, follow this step-by-step guide to add an LED circuit with components from your Crazy Circuits Starter Set!