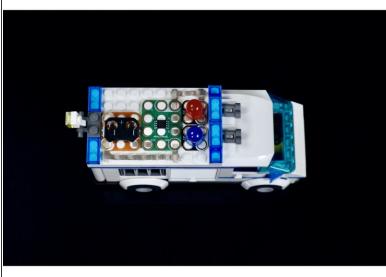

### Step 2 — Prepare circuit

- Measure, cut, peel and stick tape paths as pictured both here and the attached diagram.
- Use the second photo and the attached diagram to help you position and press the circuit components into place.