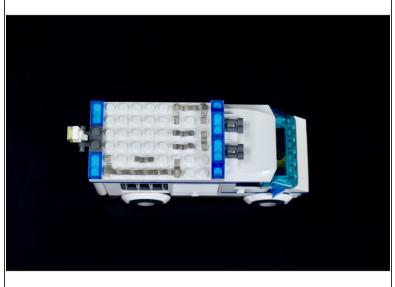

### Step 2 — Prepare circuit

- Measure, cut, peel and stick tape paths as pictured both here and the attached diagram.
- Use the second photo and the attached diagram to help you position and press the circuit components into place.