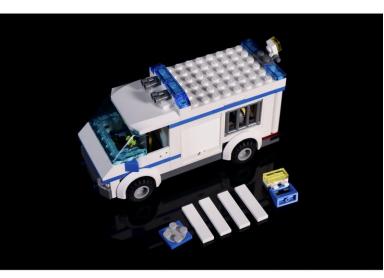

### Step 2 — Prepare circuit

- Measure, cut, peel and stick tape paths as pictured both here and the attached diagram.
- Use the second photo and the attached diagram to help you position and press the circuit components into place.