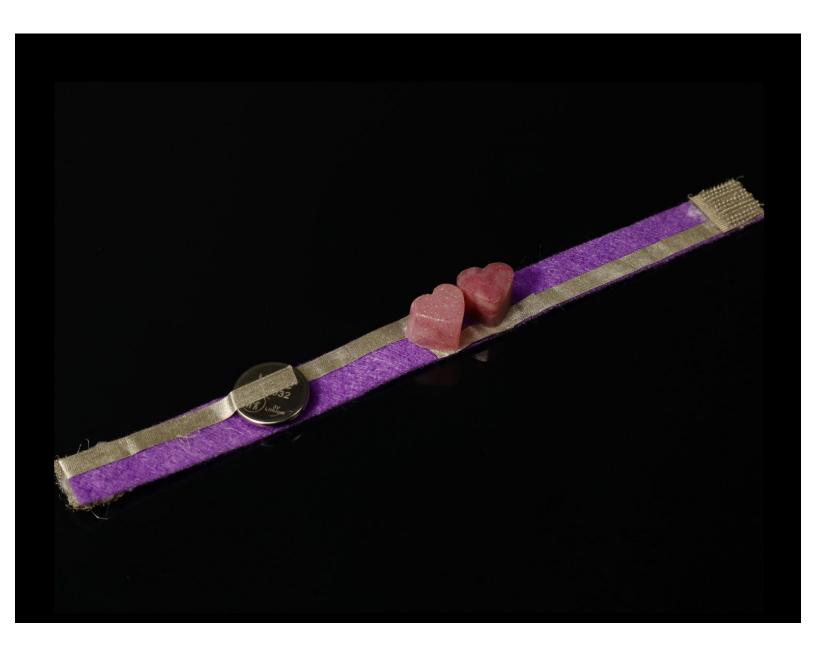

# Molded LED Two Heart Bracelet With Conductive Hook & Loop Switch Closure

Written By: Andy Wallus

#### **INTRODUCTION**

This project requires you to make two molded LEDs. If you've never done it before, take a look at the Molded LEDs for small candy molds guide.

You can make this project (and many more) with our Wearables Circuits Kit.

### **TOOLS:**

- Scissors (1)
- Hot Glue Gun (1)
- Heart-Shaped Candy Mold (1)

### **PARTS:**

- 3mm or 5mm LEDs (2)
- Felt (1)
- Hot Glue (1)

#### Colored

- Conductive Hook and Loop (1)
- CR2032 Battery (1)
- Maker Tape, 1/4" Wide (1)

## Step 1 — Follow Guide

• To complete this project, use the fully illustrated guide linked to this guide.