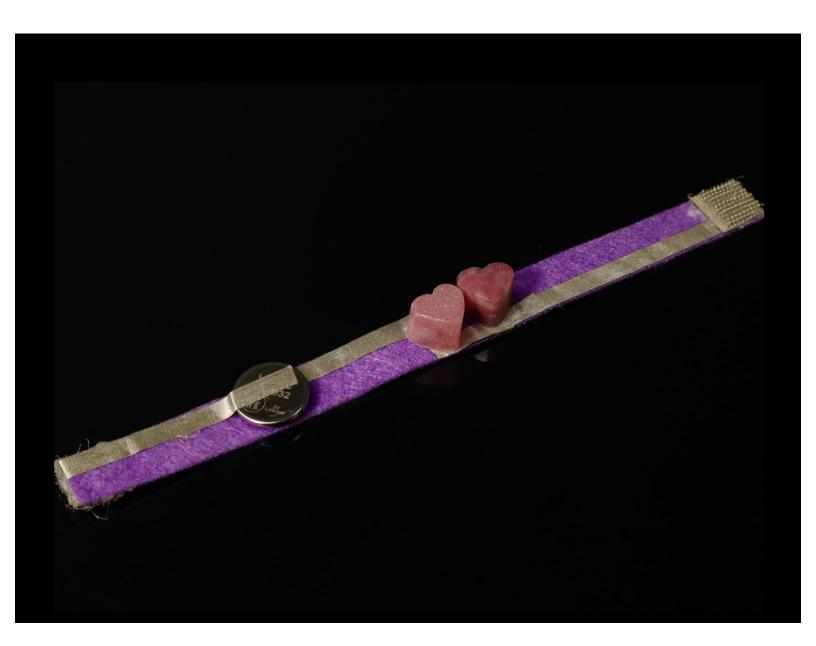

# Molded LED Two Heart Bracelet With Conductive Hook & Loop Switch Closure

Written By: Andy Wallus

#### **INTRODUCTION**

This project requires you to make two molded LEDs. If you've never done it before, take a look at the <u>Molded LEDs for small candy molds</u> guide.

You can make this project (and many more) with our Wearables Circuits Kit.

### **PARTS:**

Maker Tape (1)

1/4" Wide

- Conductive Hook and Loop (1)
- CR2032 Battery (1)
- 3mm or 5mm LEDs (2)
- Felt (1)
- Hot Glue (1)

Colored