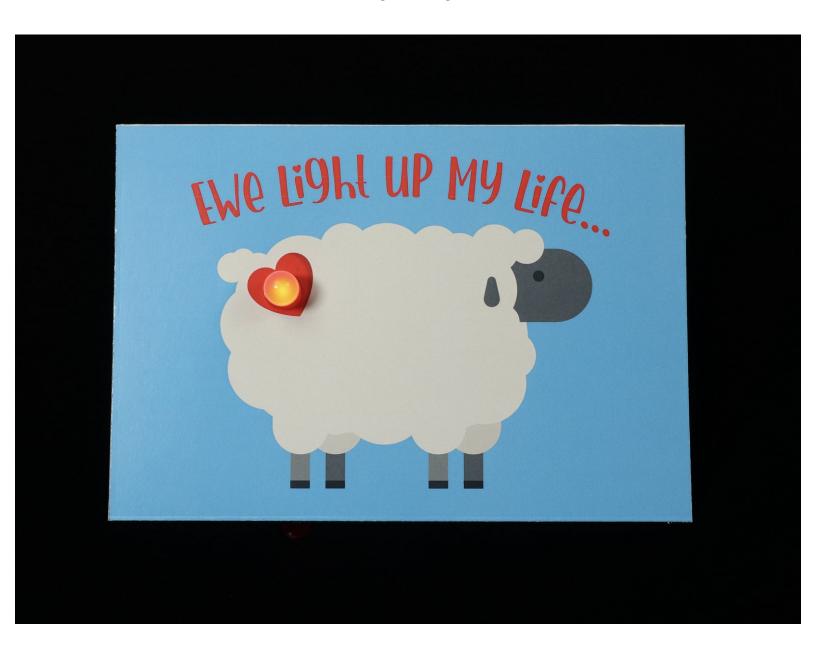

## **Ewe Light Up My Life Valentine Card**

Use the downloadable template located at the bottom of this guide to create a fun light-up Valentine's Day card for someone you love!

Written By: Andy Wallus

## **INTRODUCTION**

Use the downloadable template located at the bottom of this guide to create a fun light-up Valentine's Day card for someone you love!

You can make this project (and many more!) with our Paper Circuits Kit.

Don't be sheepish...tell them that you love them with your cool new card!