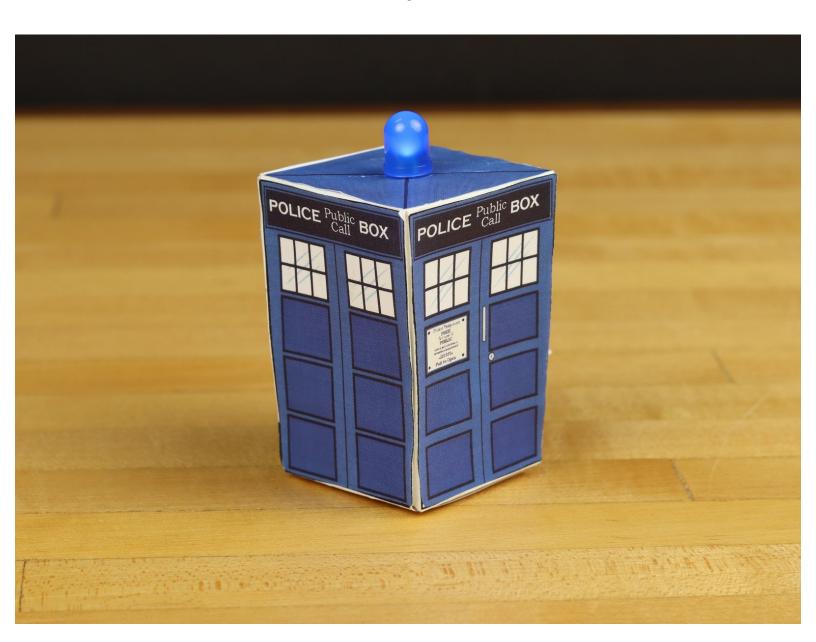

## **Tardis**

Your own Tardis, spinning through time and space.

Written By: Joshua

## INTRODUCTION

Create your own spinning, time traveling, police box using this simple design. This project requires you to first print off and cut out our Robot Buddies body, and then put an LED on top instead of on the front. The design allows for the use of both an LED and a vibrating motor, which can both be activated via the pull tab switch. Two different versions of this 'skin' are available; one that you can color yourself and another which can be printed off a color printer.